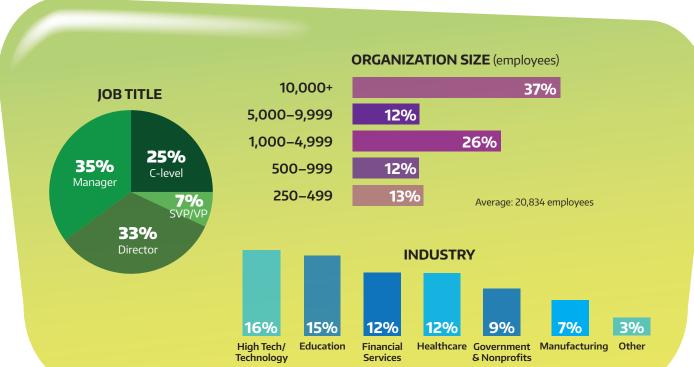

**Respondent Profile** 

Whatever the latest trends in IT, Connection is ready to solve your toughest challenges.

Visit www.connection.com/GlobalServices for the full story. IDG March 14, 2017 TechPulse poll. Base = 137 IT decision makers.